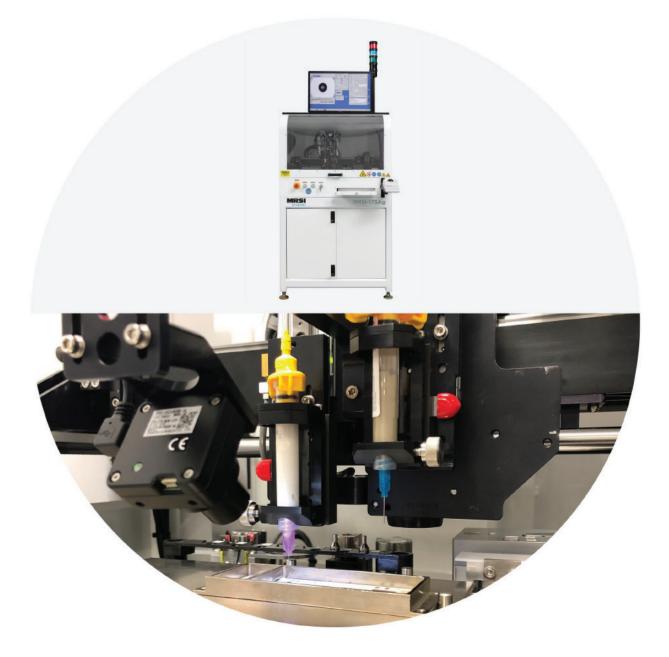

## MRSI-175Ag **EPOXY DISPENSER**

MRSI Systems has been serving optoelectronic and microelectronic customers for over 35 years and understands their requirement to scale efficiently in today's fast-paced marketplace.

**Applications** exist across a wide range of market segments, such as life & health sciences, aerospace, defense, automotive, lighting, communications, and more.

MRSI's die bonding solutions help our customers to enable just-in-time supply and fast-pace innovations of critical components for high-growth market segments. The MRSI-175Ag Conductive Epoxy Dispenser handles the most demanding dispensing applications such as semiconductor packaging, microwave & RF modules, multi-chip modules, optical modules, hybrid circuits, sensors, and MEMS.