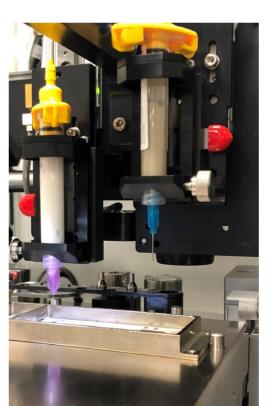

## MRSI-175Ag **EPOXY DISPENSER**

MRSI Systems has been serving optoelectronic and microelectronic customers for over 35 years and understands their requirement to scale efficiently in today's fast-paced marketplace.

**Applications** exist across a wide range of market segments, such as life & health sciences, aerospace, defense, automotive, lighting, communications, and more.

MRSI's die bonding solutions help our customers to enable just-in-time supply and fast-pace innovations of critical components for high-growth market segments. The MRSI-175Ag Conductive Epoxy Dispenser handles the most demanding dispensing applications such as semiconductor packaging, microwave & RF modules, multi-chip modules, optical modules, hybrid circuits, sensors, and MEMS.