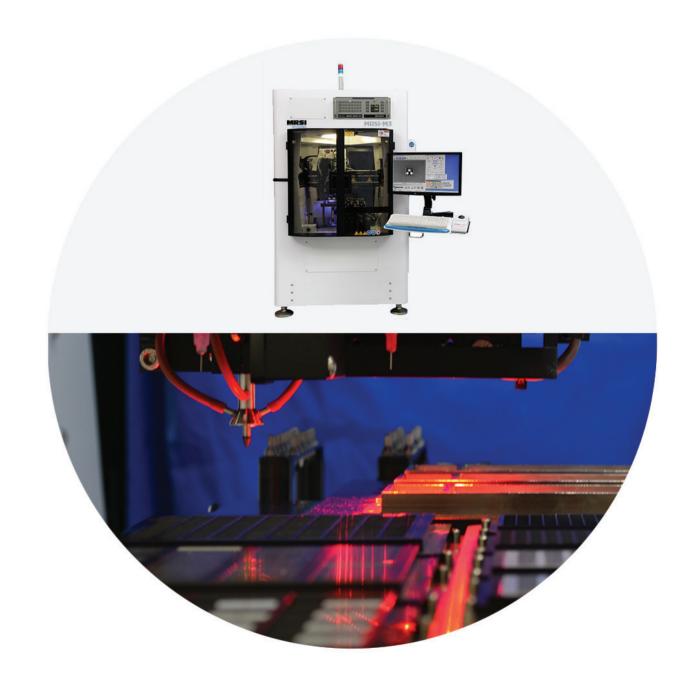

ression we provide the most effective systems and assembly solutions for all packaging levels including chip-on-wafer (Cow), chip-on-carrier (CoC), PCB, and gold-box packaging for more information visit www.mrsisystems.com.

Mycronic is a Swedish high-tech company engaged in the development, manufacture and marketing of production equipment with high precision and flexibility requirements for the electronics industry. Mycronic headquarters is located in Täby, north of Stockholm and the Group has subsidiaries in China, France, Germany, Japan, Singapore, South Korea, the Netherlands, United Kingdom and the United States. Mycronic (MYCR) is listed at Nasdaq Stockholm. www.mycronic.com

Specifications are subject to change without notice

202205\_MRSI-M3V



# MRSI-M3 **3 MICRON DIE BONDER**







## MRSI-M3, Highly Configurable



### **Assembly Technologies**

- Eutectic Bonding
- Epoxy Die Attach
- In-situ UV Bonding
- Flip Chip Assembly
- Thermal Compression Bonding



### **All-In-One Platform**

- Large Configurable Work Area
- Force Control for Advanced Assembly
- Advanced Machine Vision
- Programmable Multi-Color Lighting
- Quality Software, Computer and Motion Control
- Turnkey Integrated Production Lines





### **Applications**



• 3D Packaging

• Wafer Scale Packaging

LED Assembly

• Microwave Modules

• Photonics Packaging

RF Power Amplifiers

Infrared Sensors

• Pressure Sensors

MEMS Devices

Semiconductor Packaging

Hybrid Circuits

Multichip Modules

• Pacemakers and Hearing Aids

Medical Imaging

Laser Diode Bonding

• Inkjet and Print Head

System on a C